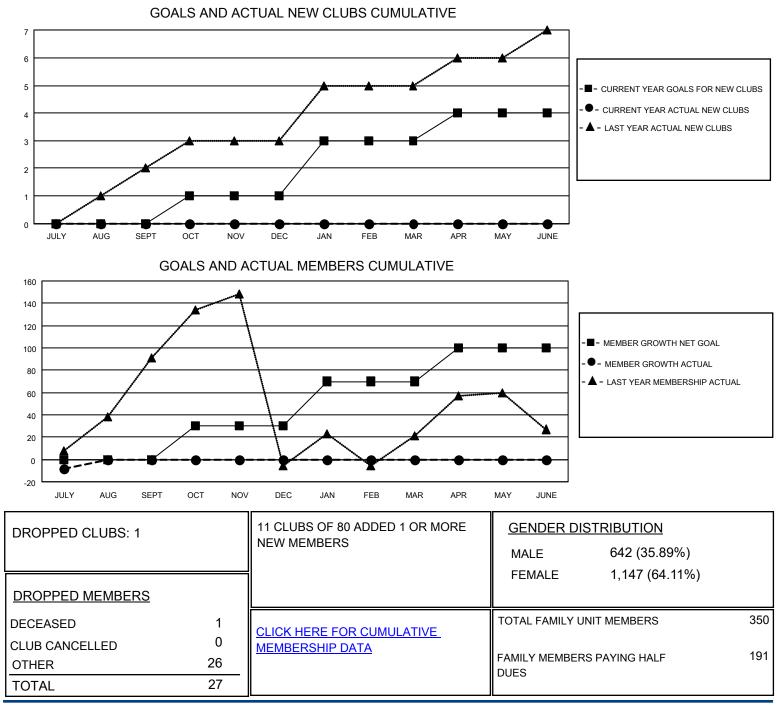

## LOCATION INDONESIA

District 307B1

Results as of: 7/31/2021

| Clubs                 |               |           |               | Members               |                        |                         |                                                    |
|-----------------------|---------------|-----------|---------------|-----------------------|------------------------|-------------------------|----------------------------------------------------|
| RESULTS FOR 2021-2022 |               |           |               | RESULTS FOR 2021-2022 |                        |                         |                                                    |
| QUARTER               | NEW CLUB GOAL | NEW CLUBS | DROPPED CLUBS | QUARTER               | BER GROWTH NET<br>GOAL | MEMBER GROWTH<br>ACTUAL | DROPPED<br>MEMBERS ACTUAL<br>(including transfers) |
| JULY/AUG/SEPT         | 0             | 0         | 1             | JULY/AUG/SEPT         | 0                      | 22                      | 27                                                 |
| OCT/NOV/DEC           | 1             | 0         | 0             | OCT/NOV/DEC           | 30                     | 0                       | 0                                                  |
| JAN/FEB/MAR           | 2             | 0         | 0             | JAN/FEB/MAR           | 40                     | 0                       | 0                                                  |
| APR/MAY/JUNE          | 1             | 0         | 0             | APR/MAY/JUNE          | 30                     | 0                       | 0                                                  |